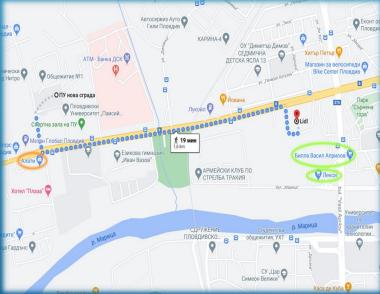

#### LIVING

The remoteness of the dormitories from the city center (approximately 6-7 kilometers away) is a factor that helps with one's training as it offers less distractions but there are also students who prefer self-accommodation nearer to the center.

Public transport is available. Regular buses take you to the heart of the city for a quarter of an hour. The cost of ticket is 1 lev (0,5 Euro).

Buses 4, 20, 44 connect the dormitories and the center, and 20, 222 can be used if you want to reach the Central Railway Station.