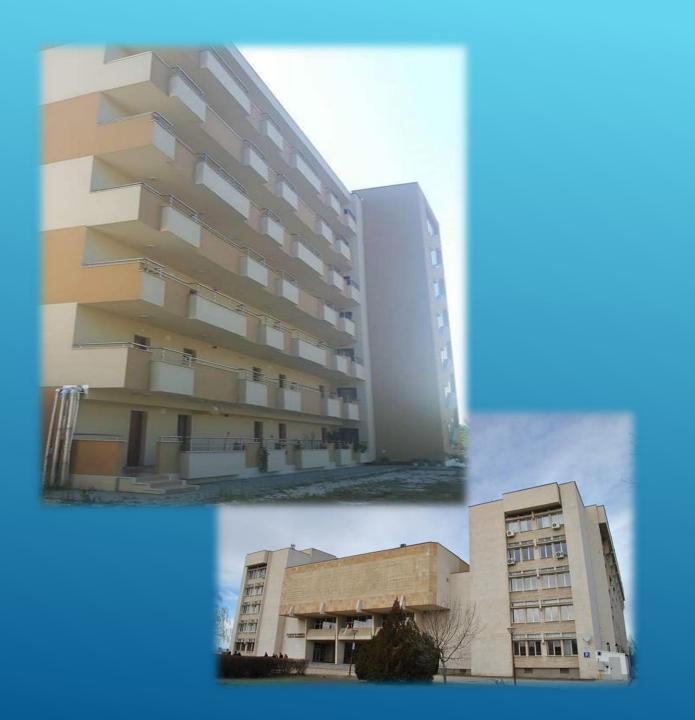

# **ACCOMMODATION**

CITY OF PLOVDIV 236A BULGARIA Blvd.

**University of Plovdiv, New Campus** 

**GPS** coordinates:

42°09'32.4"N 24°42'48.5"E

42.158990, 24.713470

#### THE BUILDINGS

The University of Plovdiv has relatively new dormitories. Built a few years ago, they offer affordable yet comfortable accommodation, providing students with the most essential utilities, so that they can carry out their training in a relaxed and agreeable environment.

The dormitory is right next to the University's New Campus, on 236 Bulgaria Blvd., Plovdiv, where the faculties of Education and Mathematics and Informatics are based.

Herenault-

- The rent per month is 100 leva (50 Euro) for a double room and 80 leva (40 Euro) for a triple room.
- No bills for electricity, water, heating, Wi-Fi Internet (24/7), etc.
- Premises expenses of 50 leva (25 Euro) for the whole period of stay.
- Laundry on the ground floor with a charge of 25 leva (13 Euro) for the whole period of stay. (Washing with your own detergent.)
- Students need to bring their own bed linen (or they could purchase from the nearby store). Bed size - 200/100 cm