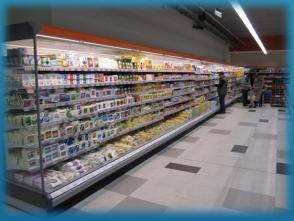

# FOOD & DRINKS

- No kitchen available.
- You cannot cook meals in the rooms.
- You can find a canteen which offers lunch at the new campus.

On the other hand, the closest big food stores are 2 kilometers away, and you can find literally everything there – from food to domestic and household essentials.