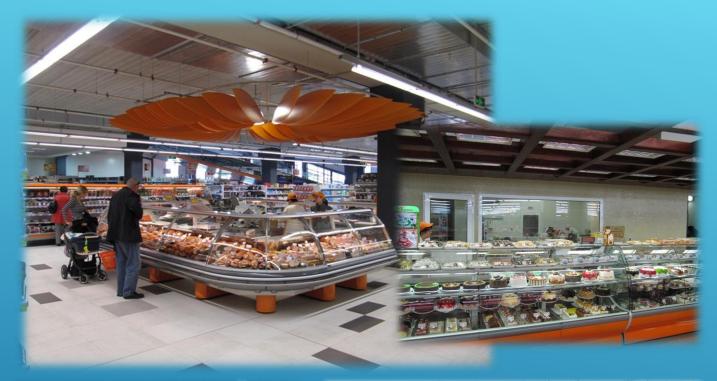

# FOOD & DRINKS

- No kitchen available.
- You cannot cook meals in the rooms.
- You can find a canteen which offers lunch at the new campus.

On the other hand, the closest big food stores are 2 kilometers away, and you can find literally everything there – from food to domestic and household essentials.