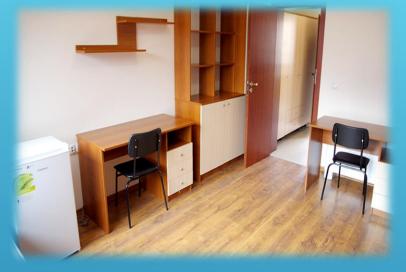

The dormitory is right next to the University's New Campus, on 236 Bulgaria Blvd., Plovdiv, where the faculties of Education and Mathematics and Informatics are based.

Herenault-

- The rent per month is 100 leva (50 Euro) for a double room and 80 leva (40 Euro) for a triple room.
- No bills for electricity, water, heating, Wi-Fi Internet (24/7), etc.
- Premises expenses of 50 leva (25 Euro) for the whole period of stay.
- Laundry on the ground floor with a charge of 25 leva (13 Euro) for the whole period of stay. (Washing with your own detergent.)
- Students need to bring their own bed linen (or they could purchase from the nearby store). Bed size - 200/100 cm

Keeping rooms clean and tidy must be a priority for students.

\*Prices are subject of annual update