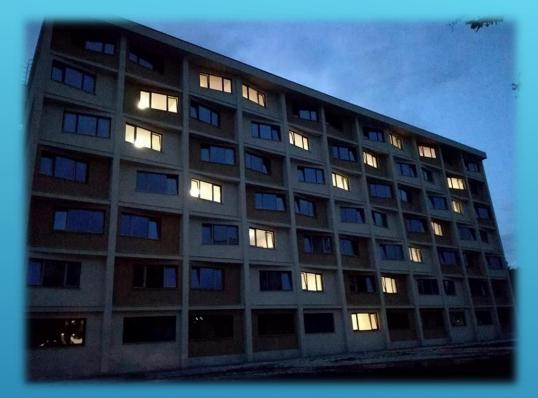

#### THE BUILDINGS

The University of Plovdiv has relatively new dormitories. Built a few years ago, they offer affordable yet comfortable accommodation, providing students with the most essential utilities, so that they can carry out their training in a relaxed and agreeable environment.

The dormitory is right next to the University's New Campus, on 236 Bulgaria Blvd., Plovdiv, where the faculties of Education and Mathematics and Informatics are based.

Herenault-

- The rent per month is 100 leva (50 Euro) for a double room and 80 leva (40 Euro) for a triple room.
- No bills for electricity, water, heating, Wi-Fi Internet (24/7), etc.
- Premises expenses of 50 leva (25 Euro) for the whole period of stay.
- Laundry on the ground floor with a charge of 25 leva (13 Euro) for the whole period of stay. (Washing with your own detergent.)
- Students need to bring their own bed linen (or they could purchase from the nearby store). Bed size - 200/100 cm