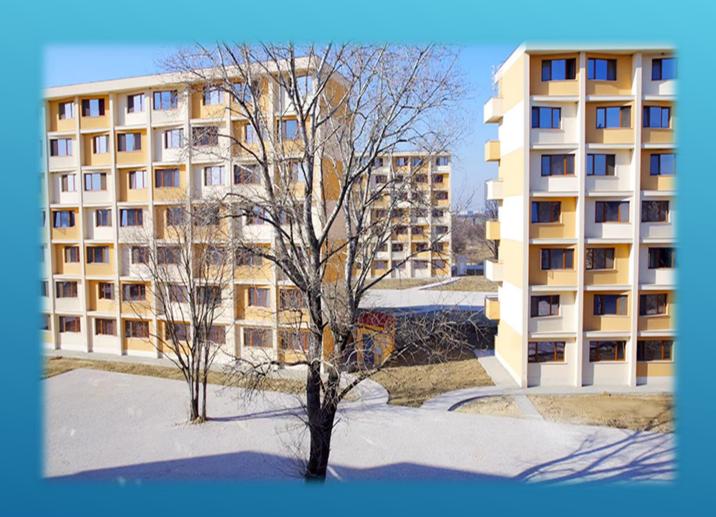

#### THE BUILDINGS

The University of Plovdiv has relatively new dormitories. Built a few years ago, they offer affordable yet comfortable accommodation, providing students with the most essential utilities, so that they can carry out their training in a relaxed and agreeable environment.

The dormitory is right next to the University's New Campus, on 236 Bulgaria Blvd., Plovdiv, where the faculties of Education and Mathematics and Informatics are based.

Herenault-

- The rent per month is 100 leva (50 Euro) for a double room and 80 leva (40 Euro) for a triple room.
- No bills for electricity, water, heating, Wi-Fi Internet (24/7), etc.
- Premises expenses of 50 leva (25 Euro) for the whole period of stay.
- Laundry on the ground floor with a charge of 25 leva (13 Euro) for the whole period of stay. (Washing with your own detergent.)
- Students need to bring their own bed linen (or they could purchase from the nearby store). Bed size - 200/100 cm